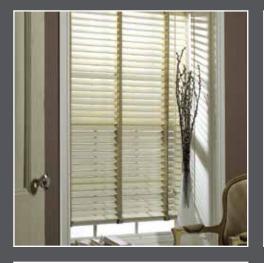

### WOOD VENETIAN collection

| Collection  | Colours    | Slat Size (mm) |
|-------------|------------|----------------|
| Basswood    | 13 Colours | 25, 35, 50, 63 |
| Fauxwood    | 7 Colours  | 50             |
| Custom Made | 75 Colours | 25,35,50       |

#### BASSWOOD collection

Manufactured to the highest possible standards, our smooth grained timber comes in a range of natural wood finishes and contemporary painted finishes. With 13 wood colours to choose from along with 15 ambient tape options, this window covering option is sure to make an impact in any room.