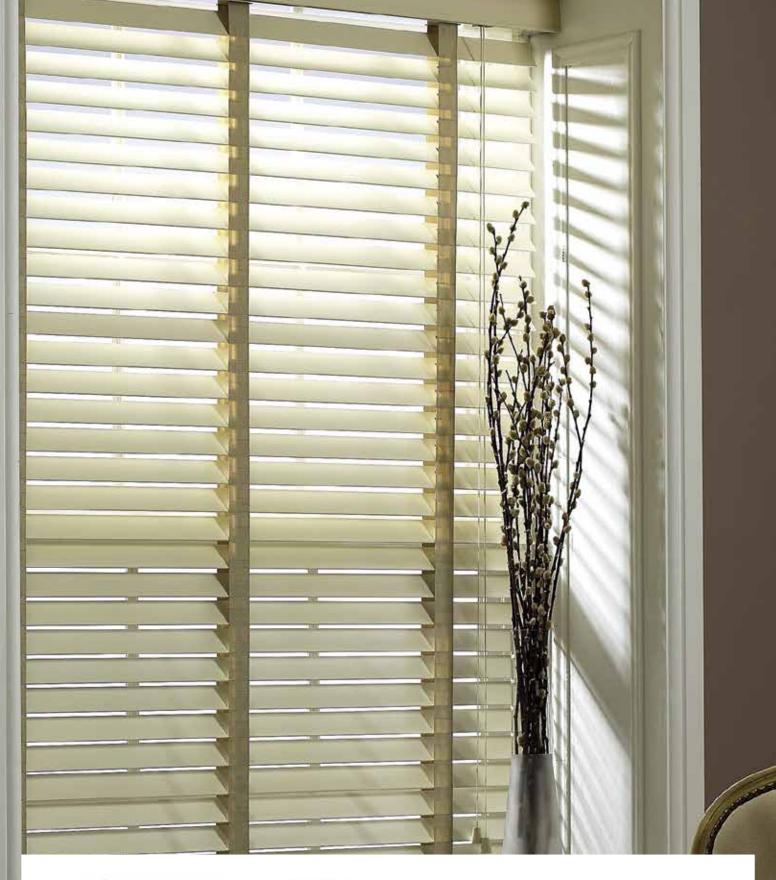

### WOOD VENETIAN collection

| Collection  | Colours    | Slat Size (mm) |
|-------------|------------|----------------|
| Basswood    | 13 Colours | 25, 35, 50, 63 |
| Fauxwood    | 7 Colours  | 50             |
| Custom Made | 75 Colours | 25,35,50       |

#### BASSWOOD collection

Manufactured to the highest possible standards, our smooth grained timber comes in a range of natural wood finishes and contemporary painted finishes. With 13 wood colours to choose from along with 15 ambient tape options, this window covering option is sure to make an impact in any room.