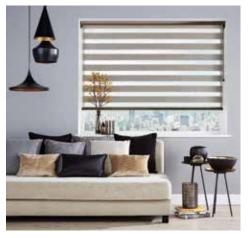

# VISION® BLIND collection

Vision® Duo Roller is an innovative new window blind featuring two layers of translucent and opaque horizontal striped fabric that glide past each other providing flexibility in shading and a real statement at your window.

The blind can also be raised and lowered just like a roller blind giving you the option of full privacy or a clear view outside.

The stunning Vision® fabric's from the SLX Sheer Elegance Collection includes a range of textures and tones, subtle metallic shimmers and blackout options too, making these blinds perfect for any room in the home.

You can of course create even more of a feature and bespoke your blind by choosing a coordinating or contrasting headrail cassette and bottom bar.