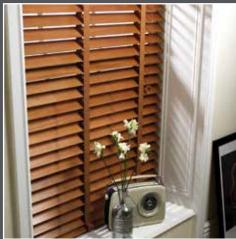

### WOOD VENETIAN collection

| Collection  | Colours    | Slat Size (mm) |
|-------------|------------|----------------|
| Basswood    | 13 Colours | 25, 35, 50, 63 |
| Fauxwood    | 7 Colours  | 50             |
| Custom Made | 75 Colours | 25,35,50       |

#### BASSWOOD collection

Manufactured to the highest possible standards, our smooth grained timber comes in a range of natural wood finishes and contemporary painted finishes. With 13 wood colours to choose from along with 15 ambient tape options, this window covering option is sure to make an impact in any room.