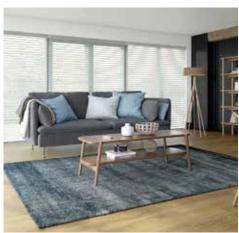

## VERTICAL BLIND collection

Vertical blinds offer the ultimate in shading flexibility and privacy along with modern clean lines and stunning fabrics.

Our made to measure Vertical blinds can be drawn neatly to the side to offer you unlimited views, or the louvres can be rotated to allow just the right amount of light into the room to maintain an element of privacy. They are an ideal option for wide windows as well as narrower ones.

There are fabrics within the SLX Evolution Collection to suit every room, colour scheme and shading requirement, whether it be a light filtering, dimout or blackout fabric.

Mix and match patterned, plain and textured fabrics, to create a statement feature blind.