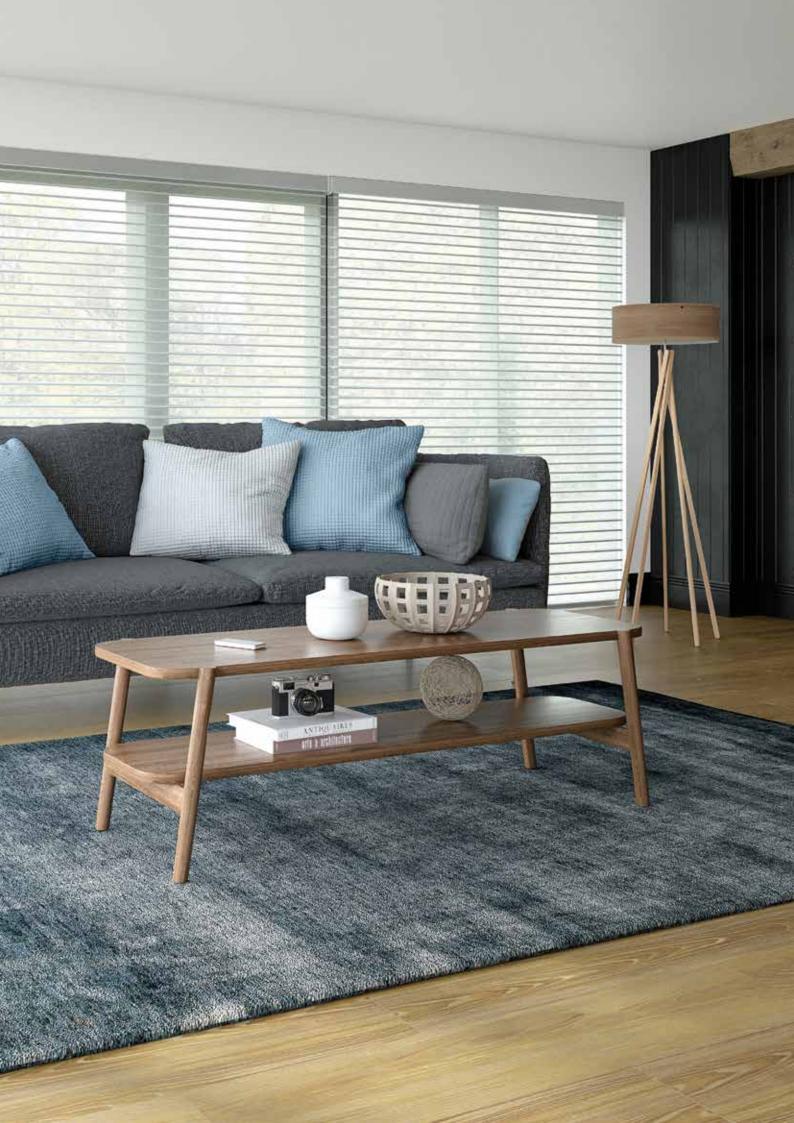

# VISION® BLIND collection

Vision® Duo Roller is an innovative new window blind featuring two layers of translucent and opaque horizontal striped fabric that glide past each other providing flexibility in shading and a real statement at your window.

The blind can also be raised and lowered just like a roller blind giving you the option of full privacy or a clear view outside.

The stunning Vision® fabric's from the SLX Sheer Elegance Collection includes a range of textures and tones, subtle metallic shimmers and blackout options too, making these blinds perfect for any room in the home.