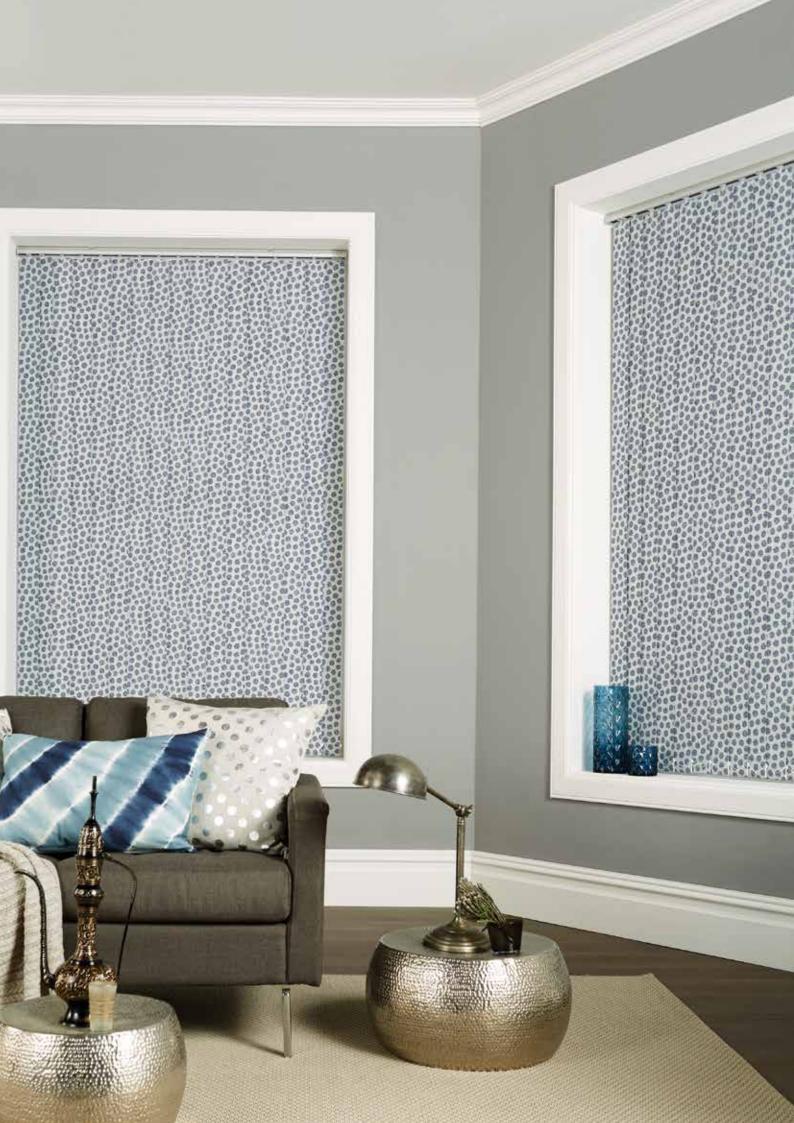

## VERTICAL BLIND collection

Vertical blinds offer the ultimate in shading flexibility and privacy along with modern clean lines and stunning fabrics.

Our made to measure Vertical blinds can be drawn neatly to the side to offer you unlimited views, or the louvres can be rotated to allow just the right amount of light into the room to maintain an element of privacy. They are an ideal option for wide windows as well as narrower ones.

There are fabrics within the SLX Evolution Collection to suit every room, colour scheme and shading requirement, whether it be a light filtering, dimout or blackout fabric.

Mix and match patterned, plain and textured fabrics, to create a statement feature blind.

#### 44 Designs | 218 Colour Options