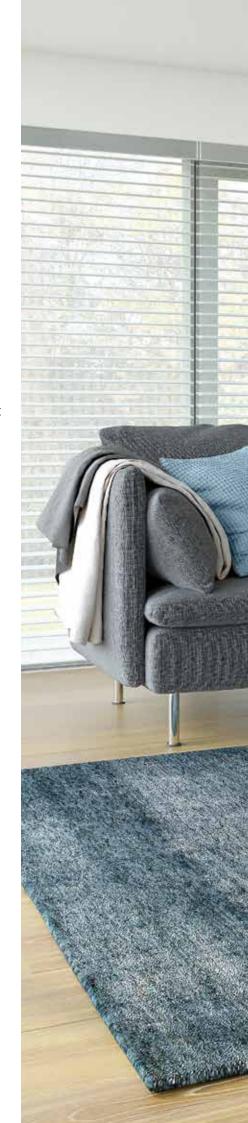

# VISION® BLIND collection

Vision® Duo Roller is an innovative new window blind featuring two layers of translucent and opaque horizontal striped fabric that glide past each other providing flexibility in shading and a real statement at your window.

The blind can also be raised and lowered just like a roller blind giving you the option of full privacy or a clear view outside.

The stunning Vision® fabric's from the SLX Sheer Elegance Collection includes a range of textures and tones, subtle metallic shimmers and blackout options too, making these blinds perfect for any room in the home.