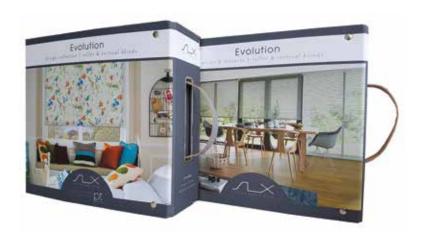

### ROLLER BLIND collection

Roller blinds are ideal window shades for any room in the home.

The SLX Evolution Collection offers you the perfect range of fabrics to choose from, with high end silks for living rooms, stylish blackouts for bedrooms and moisture resistant prints for bathrooms and kitchens.

We can offer you a range of base cloths for all requirements, from light filtering to blackouts, PVCs and linens and many feature Ultrafresh\* and Pollergen coatings.

Our Roller blinds can be operated manually with child safety approved mechanisms, or you have the option to motorise them with the addition of a battery operated or mains powered motorisation system, making luxury affordable.

You can also add finishing touches to complete the look; metallic and coloured headrail cassettes and bottom bars create a feature by coordinating or contrasting with your chosen fabric.

Decorative scallops, braids, pulls and poles give you another way of personalising your blind.

#### 88 Designs | 332 Colour Options