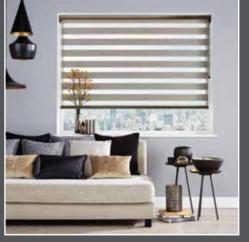

# VISION® BLIND collection

Vision® Duo Roller is an innovative new window blind featuring two layers of translucent and opaque horizontal striped fabric that glide past each other providing flexibility in shading and a real statement at your window.

The blind can also be raised and lowered just like a roller blind giving you the option of full privacy or a clear view outside.

The stunning Vision® fabric's from the SLX Sheer Elegance Collection includes a range of textures and tones, subtle metallic shimmers and blackout options too, making these blinds perfect for any room in the home.

You can of course create even more of a feature and bespoke your blind by choosing a coordinating or contrasting headrail cassette and bottom bar.

#### 7 Designs | 40 Colour Options