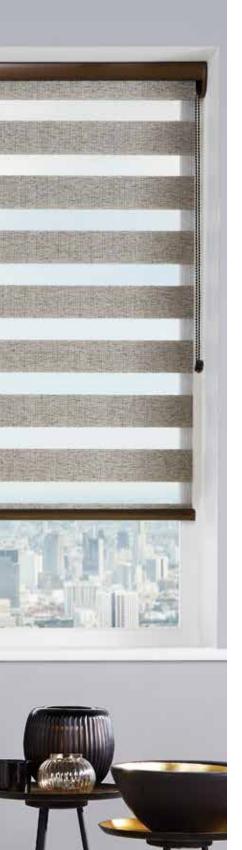

# VISION® BLIND collection

Vision® Duo Roller is an innovative new window blind featuring two layers of translucent and opaque horizontal striped fabric that glide past each other providing flexibility in shading and a real statement at your window.

The blind can also be raised and lowered just like a roller blind giving you the option of full privacy or a clear view outside.

The stunning Vision® fabric's from the SLX Sheer Elegance Collection includes a range of textures and tones, subtle metallic shimmers and blackout options too, making these blinds perfect for any room in the home.

You can of course create even more of a feature and bespoke your blind by choosing a coordinating or contrasting headrail cassette and bottom bar.