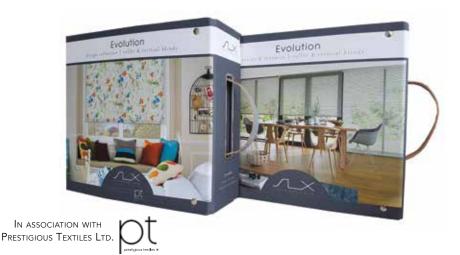

### ROLLER BLIND collection

Roller blinds are ideal window shades for any room in the home.

The SLX Evolution Collection offers you the perfect range of fabrics to choose from, with high end silks for living rooms, stylish blackouts for bedrooms and moisture resistant prints for bathrooms and kitchens.

We can offer you a range of base cloths for all requirements, from light filtering to blackouts, PVCs and linens and many feature Ultrafresh\* and Pollergen coatings.

Our Roller blinds can be operated manually with child safety approved mechanisms, or you have the option to motorise them with the addition of a battery operated or mains powered motorisation system, making luxury affordable.

You can also add finishing touches to complete the look; metallic and coloured headrail cassettes and bottom bars create a feature by coordinating or contrasting with your chosen fabric.

Decorative scallops, braids, pulls and poles give you another way of personalising your blind.

#### 88 Designs | 332 Colour Options