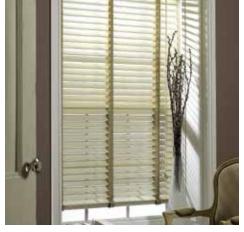

### WOOD VENETIAN collection

| Collection  | Colours    | Slat Size (mm) |
|-------------|------------|----------------|
| Basswood    | 13 Colours | 25, 35, 50, 63 |
| Fauxwood    | 7 Colours  | 50             |
| Custom Made | 75 Colours | 25,35,50       |

#### BASSWOOD collection

Manufactured to the highest possible standards, our smooth grained timber comes in a range of natural wood finishes and contemporary painted finishes. With 13 wood colours to choose from along with 15 ambient tape options, this window covering option is sure to make an impact in any room.

#### FAUXWOOD collection

Available in 7 fabulous colour shades, create your own personal style by blending your chosen Fauxwood blind with our range of ambient tapes. Due to their resistance to warping, Fauxwood blinds are ideal for high moisture areas, such as bathrooms and also kitchens. A stunning addition to your home!