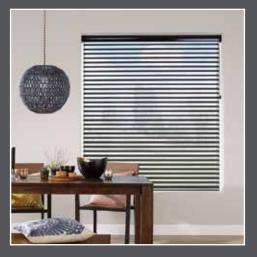

# VISION® BLIND collection

Vision® Duo Roller is an innovative new window blind featuring two layers of translucent and opaque horizontal striped fabric that glide past each other providing flexibility in shading and a real statement at your window.

The blind can also be raised and lowered just like a roller blind giving you the option of full privacy or a clear view outside.

The stunning Vision® fabric's from the SLX Sheer Elegance Collection includes a range of textures and tones, subtle metallic shimmers and blackout options too, making these blinds perfect for any room in the home.