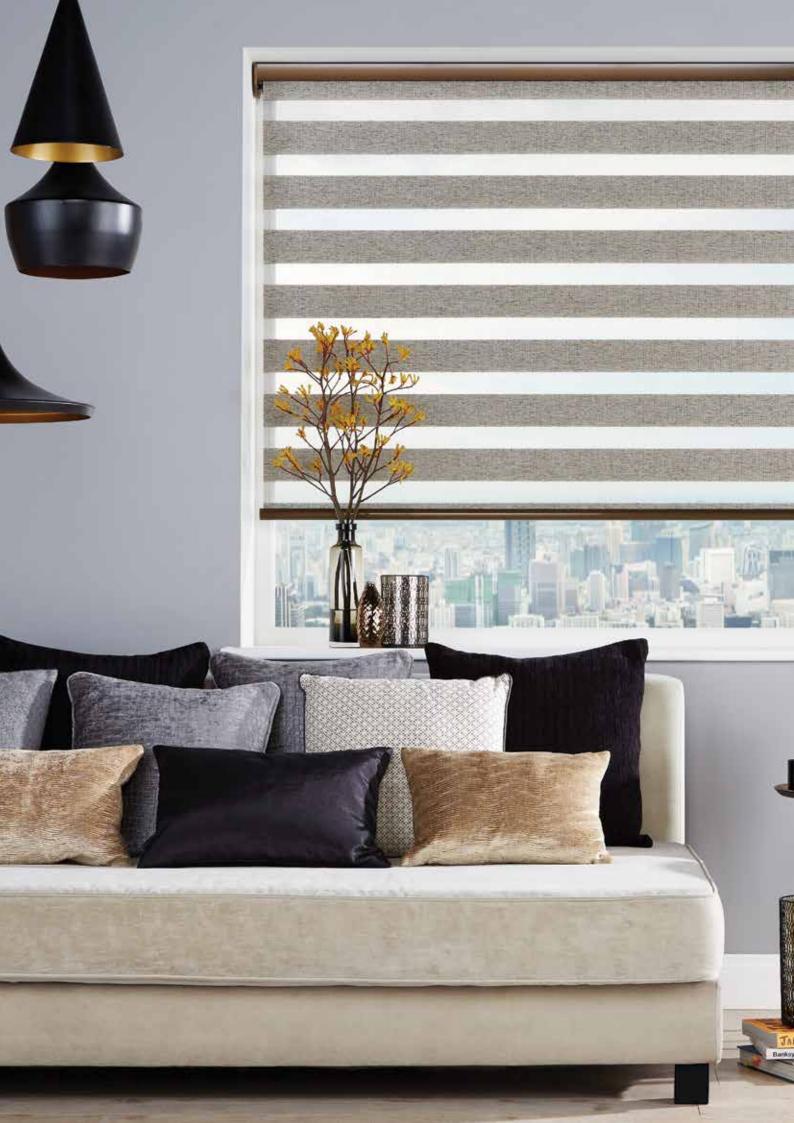

# VISION® BLIND collection

Vision® Duo Roller is an innovative new window blind featuring two layers of translucent and opaque horizontal striped fabric that glide past each other providing flexibility in shading and a real statement at your window.

The blind can also be raised and lowered just like a roller blind giving you the option of full privacy or a clear view outside.

The stunning Vision® fabric's from the SLX Sheer Elegance Collection includes a range of textures and tones, subtle metallic shimmers and blackout options too, making these blinds perfect for any room in the home.

You can of course create even more of a feature and bespoke your blind by choosing a coordinating or contrasting headrail cassette and bottom bar.